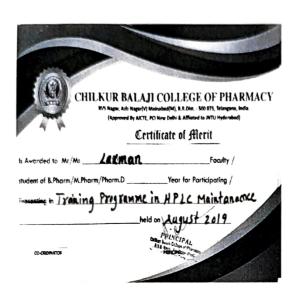

List of Quality Initiatives

Average number of professional development /administrative training programs organized
by the institution for TEACHING staff during the last five year

| Dates (from-to)<br>(DDMM-<br>YYYY) | Title of the professional development program organised for teaching staff | Title of the administrative training program organised for non-teaching staff | No. of participants |
|------------------------------------|----------------------------------------------------------------------------|-------------------------------------------------------------------------------|---------------------|
| 2021 -2022                         |                                                                            |                                                                               |                     |
| 2020 -2021                         |                                                                            |                                                                               |                     |
| 2019 -2020                         |                                                                            |                                                                               |                     |
| 2018 -2019<br>AUGUST               |                                                                            | Training programme in HPLC maintanance                                        | 2                   |
| 2017 -2018<br>APRIL                |                                                                            | Training programme in record keeping                                          | 4                   |
| 2016-2017                          |                                                                            |                                                                               |                     |