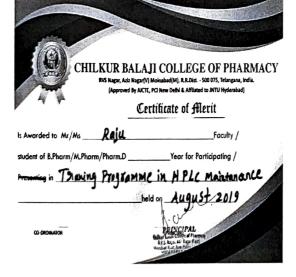

List of Quality Initiatives

Average number of professional development /administrative training programs organized
by the institution for TEACHING staff during the last five year

| Dates (from-to)<br>(DDMM-<br>YYYY) | Title of the professional development program organised for teaching staff | Title of the administrative training program organised for non-teaching staff | No. of participants |
|------------------------------------|----------------------------------------------------------------------------|-------------------------------------------------------------------------------|---------------------|
| 2021 -2022                         |                                                                            |                                                                               |                     |
| 2020 -2021                         |                                                                            |                                                                               |                     |
| 2019 -2020                         |                                                                            |                                                                               |                     |
| 2018 -2019<br>AUGUST               |                                                                            | Training programme in HPLC maintanance                                        | 2                   |
| 2017 -2018<br>APRIL                |                                                                            | Training programme in record keeping                                          | 4                   |
| 2016-2017                          |                                                                            |                                                                               |                     |