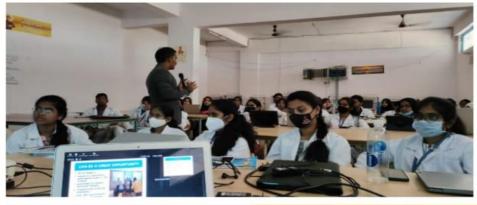

## A Brief report on (Two days Workshop on Research Methodology)

Name of the Activity: Workshop on Research Methodology Date of activity: (07-03-2022 to 08-03-2022)

Chilkur Balaji college of pharmacy has conducted a two days workshop on "Research Metholody" in association with CoGuide. The workshop was initiated by the guest speaker Dr. G. Murali Mohan Reddy Co founder and CEO of "Co Guide".

The workshop was very informative to the students as they gained knowledge on research skills, data collection by primary and secondary sources, data entry, data analysis, statistical and result analysis which would be very useful in completing their thesis work and for further research projects.

## Two day workshop on Research Methodology

keynote speaker: Dr.G.Murali Mohan Reddy MD(PGI, Chandigarh) MSc Epidemiology (University of London) Cofounder & CEO of coguide

> Monday & Tuesday 07th & 8th March 2022 9:00am-4:30pm