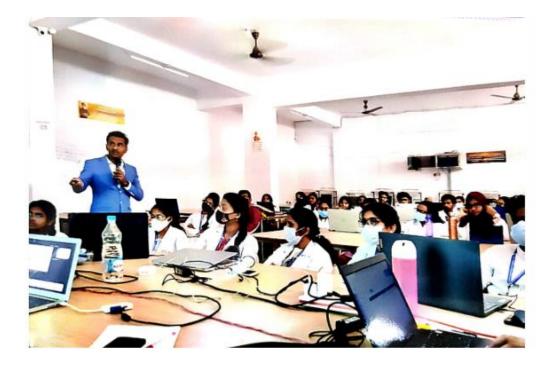

## A Brief report on (Two days Workshop on Research Methodology)

Name of the Activity: Workshop on Research Methodology Date of activity: (07-03-2022 to 08-03-2022)

Chilkur Balaji college of pharmacy has conducted a two days workshop on "Research Metholody" in association with CoGuide. The workshop was initiated by the guest speaker Dr. G. Murali Mohan Reddy Co founder and CEO of "Co Guide".

The workshop was very informative to the students as they gained knowledge on research skills, data collection by primary and secondary sources, data entry, data analysis, statistical and result analysis which would be very useful in completing their thesis work and for further research projects.

## Two day workshop on Research Methodology

keynote speaker: Dr.G.Murali Mohan Reddy MD(PGI, Chandigarh) MSc Epidemiology (University of London) Cofounder & CEO of coguide

> Monday & Tuesday 07th & 8th March 2022 9:00am-4:30pm