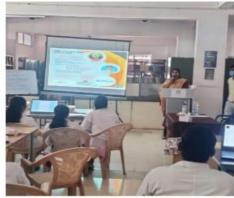

## A Brief report on (Two days Workshop on Research Methodology)

Name of the Activity: Workshop on Research Methodology Date of activity: (07-03-2022 to 08-03-2022)

Chilkur Balaji college of pharmacy has conducted a two days workshop on "Research Metholody" in association with CoGuide. The workshop was initiated by the guest speaker Dr. G. Murali Mohan Reddy Co founder and CEO of "Co Guide".

The workshop was very informative to the students as they gained knowledge on research skills, data collection by primary and secondary sources, data entry, data analysis, statistical and result analysis which would be very useful in completing their thesis work and for further research projects.

## Two day workshop on Research Methodology

keynote speaker: Dr.G.Murali Mohan Reddy MD(PGI, Chandigarh) MSc Epidemiology (University of London) Cofounder & CEO of coguide

> Monday & Tuesday 07th & 8th March 2022 9:00am-4:30pm