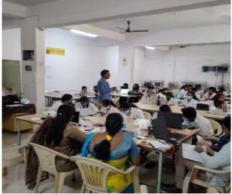

## A Brief report on (Two days Workshop on Research Methodology)

Name of the Activity: Workshop on Research Methodology Date of activity: (07-03-2022 to 08-03-2022)

Chilkur Balaji college of pharmacy has conducted a two days workshop on "Research Metholody" in association with CoGuide. The workshop was initiated by the guest speaker Dr. G. Murali Mohan Reddy Co founder and CEO of "Co Guide".

The workshop was very informative to the students as they gained knowledge on research skills, data collection by primary and secondary sources, data entry, data analysis, statistical and result analysis which would be very useful in completing their thesis work and for further research projects.

## Two day workshop on Research Methodology

keynote speaker: Dr.G.Murali Mohan Reddy MD(PGI, Chandigarh) MSc Epidemiology (University of London) Cofounder & CEO of coguide

> Monday & Tuesday 07th & 8th March 2022 9:00am-4:30pm