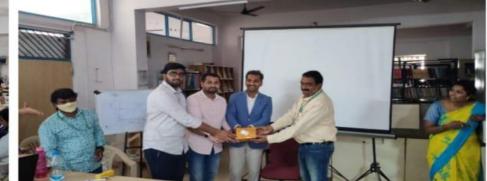

## A Brief report on (Two days Workshop on Research Methodology)

Name of the Activity: Workshop on Research Methodology Date of activity: (07-03-2022 to 08-03-2022)

Chilkur Balaji college of pharmacy has conducted a two days workshop on "Research Metholody" in association with CoGuide. The workshop was initiated by the guest speaker Dr. G. Murali Mohan Reddy Co founder and CEO of "Co Guide".

Convenor: Dr. Chandra Sekhara Rao Baru Professor &Principal Chilkur Balaji College of Pharmacy.