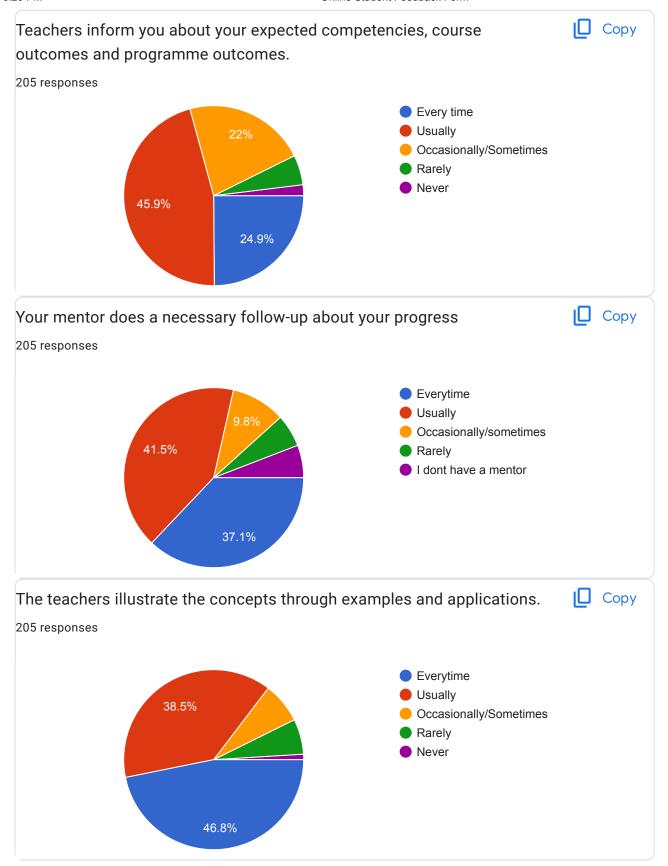

|   |  |
| 7095110197                              |   |  |
|                                         |   |  |
| 9573551340                              |   |  |
| 7070001040                              |   |  |
| 9704634073                              |   |  |
| 9704054075                              |   |  |
|                                         |   |  |
| 6300248174                              |   |  |
|                                         |   |  |
| 9121519269                              |   |  |
|                                         |   |  |
| 8977868079                              |   |  |
|                                         |   |  |
| 9014041683                              | 0 |  |
| , , , , , , , , , , , , , , , , , , , , | / |  |











































Give three observation / suggestions to improve the overall teaching – learning experience in your institution.

| 205 responses                                                                                                  |
|----------------------------------------------------------------------------------------------------------------|
|                                                                                                                |
| Nothing                                                                                                        |
| Good                                                                                                           |
| Nothing