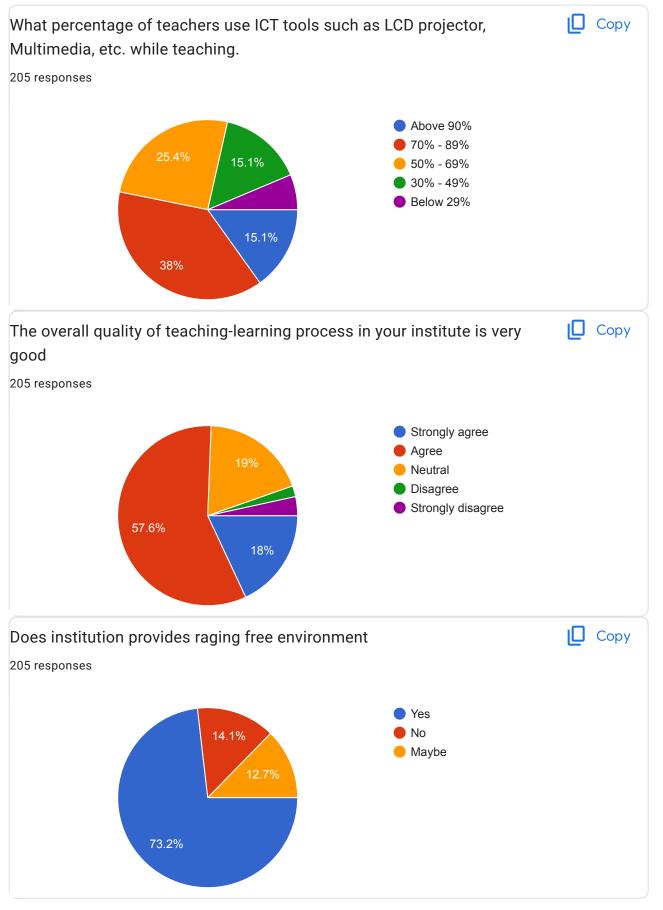

| 7095110197                              |   |  |
|                                         |   |  |
| 9573551340                              |   |  |
| 7070001040                              |   |  |
| 9704634073                              |   |  |
| 9704054075                              |   |  |
|                                         |   |  |
| 6300248174                              |   |  |
|                                         |   |  |
| 9121519269                              |   |  |
|                                         |   |  |
| 8977868079                              |   |  |
|                                         |   |  |
| 9014041683                              | 0 |  |
| , , , , , , , , , , , , , , , , , , , , | / |  |











































Give three observation / suggestions to improve the overall teaching – learning experience in your institution.

| 205 responses                                                                                                  |
|----------------------------------------------------------------------------------------------------------------|
|                                                                                                                |
| Nothing                                                                                                        |
| Good                                                                                                           |
| Nothing