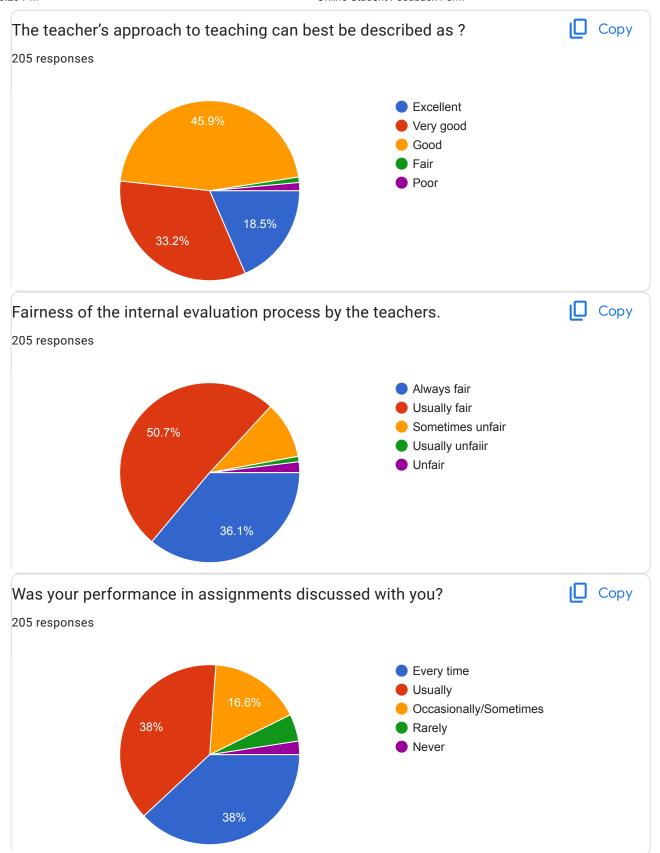

|   |  |
| 7095110197                              |   |  |
|                                         |   |  |
| 9573551340                              |   |  |
| 7070001040                              |   |  |
| 9704634073                              |   |  |
| 9704054075                              |   |  |
|                                         |   |  |
| 6300248174                              |   |  |
|                                         |   |  |
| 9121519269                              |   |  |
|                                         |   |  |
| 8977868079                              |   |  |
|                                         |   |  |
| 9014041683                              | 0 |  |
| , , , , , , , , , , , , , , , , , , , , | / |  |











































Give three observation / suggestions to improve the overall teaching – learning experience in your institution.

| 205 responses                                                                                                  |
|----------------------------------------------------------------------------------------------------------------|
|                                                                                                                |
| Nothing                                                                                                        |
| Good                                                                                                           |
| Nothing