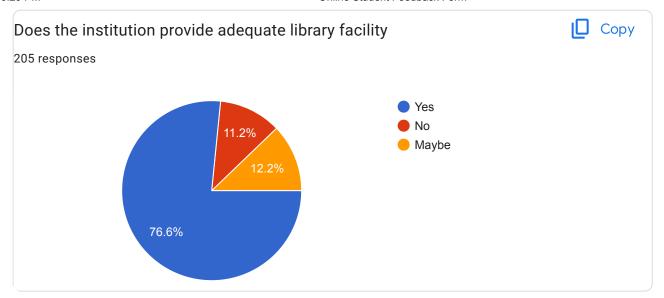

- 1. Sports meet or sports week. 2. More extra curricular activites.
- 3. Field trip or Industrial tours often.

No suggestions to give Every thing is good in institution

Library books are not in adequate