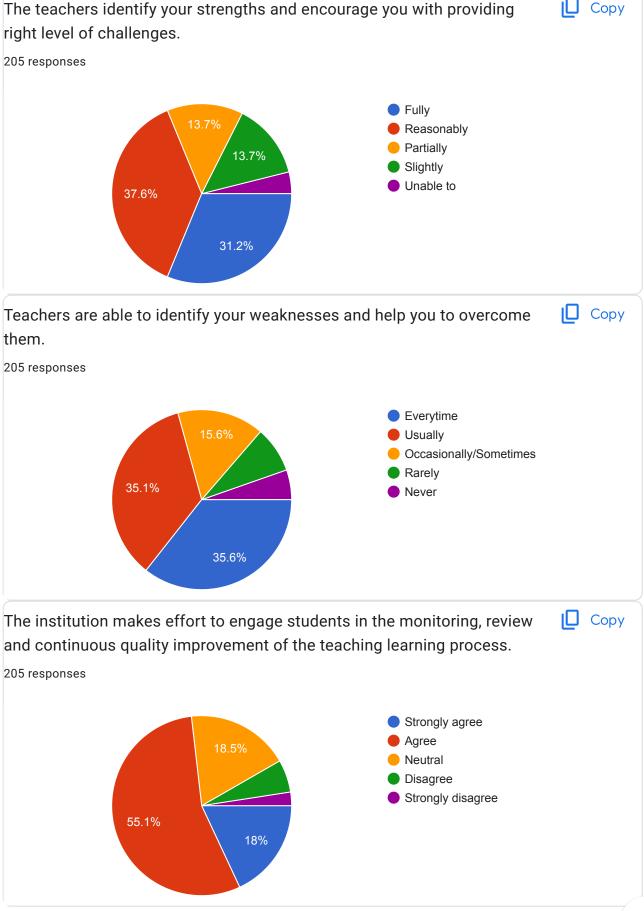

|  |
| 7095110197                              |   |  |
|                                         |   |  |
| 9573551340                              |   |  |
| 7070001040                              |   |  |
| 9704634073                              |   |  |
| 9704054075                              |   |  |
|                                         |   |  |
| 6300248174                              |   |  |
|                                         |   |  |
| 9121519269                              |   |  |
|                                         |   |  |
| 8977868079                              |   |  |
|                                         |   |  |
| 9014041683                              | 0 |  |
| , , , , , , , , , , , , , , , , , , , , | / |  |











































Give three observation / suggestions to improve the overall teaching – learning experience in your institution.

| 205 responses                                                                                                  |
|----------------------------------------------------------------------------------------------------------------|
|                                                                                                                |
| Nothing                                                                                                        |
| Good                                                                                                           |
| Nothing