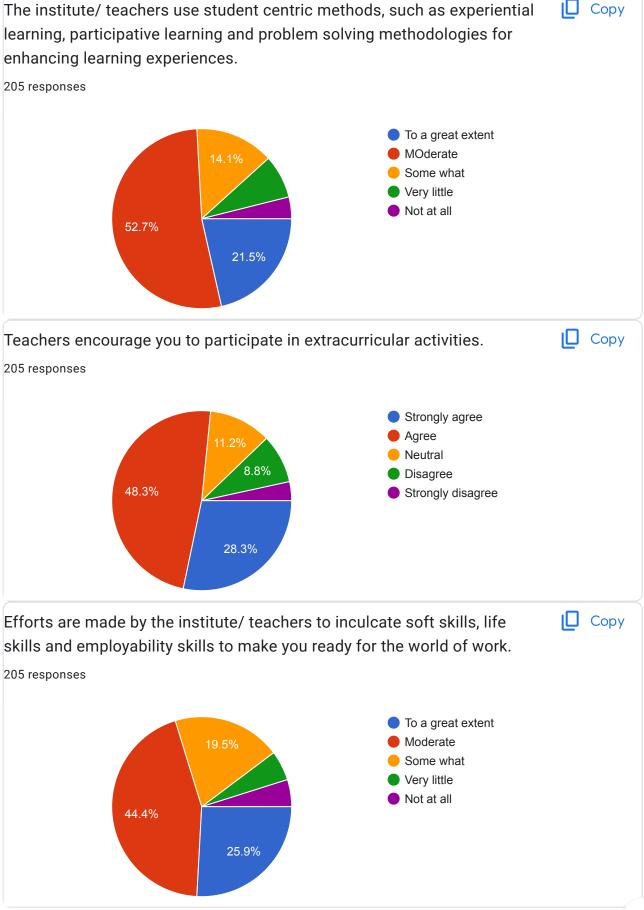

|
| 7095110197                              |   |  |
|                                         |   |  |
| 9573551340                              |   |  |
| 7070001040                              |   |  |
| 9704634073                              |   |  |
| 9704054075                              |   |  |
|                                         |   |  |
| 6300248174                              |   |  |
|                                         |   |  |
| 9121519269                              |   |  |
|                                         |   |  |
| 8977868079                              |   |  |
|                                         |   |  |
| 9014041683                              | 0 |  |
| , , , , , , , , , , , , , , , , , , , , | / |  |











































Give three observation / suggestions to improve the overall teaching – learning experience in your institution.

| 205 responses                                                                                                  |
|----------------------------------------------------------------------------------------------------------------|
|                                                                                                                |
| Nothing                                                                                                        |
| Good                                                                                                           |
| Nothing