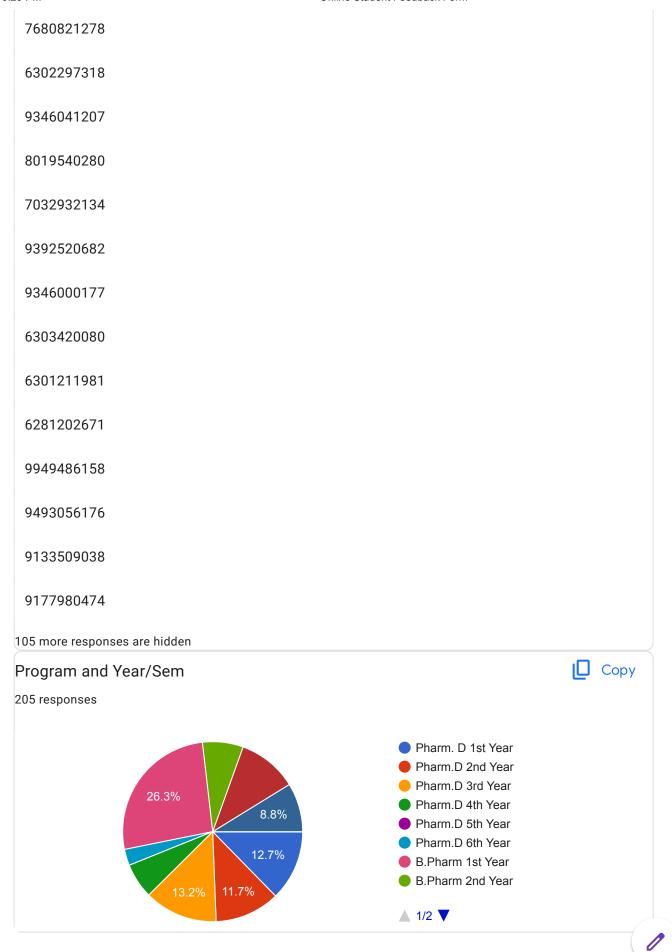

|   |  |
| 7095110197                              |   |  |
|                                         |   |  |
| 9573551340                              |   |  |
| 7070001040                              |   |  |
| 9704634073                              |   |  |
| 9704054075                              |   |  |
|                                         |   |  |
| 6300248174                              |   |  |
|                                         |   |  |
| 9121519269                              |   |  |
|                                         |   |  |
| 8977868079                              |   |  |
|                                         |   |  |
| 9014041683                              | 0 |  |
| , , , , , , , , , , , , , , , , , , , , | / |  |











































Give three observation / suggestions to improve the overall teaching – learning experience in your institution.

| 205 responses                                                                                                  |
|----------------------------------------------------------------------------------------------------------------|
|                                                                                                                |
| Nothing                                                                                                        |
| Good                                                                                                           |
| Nothing