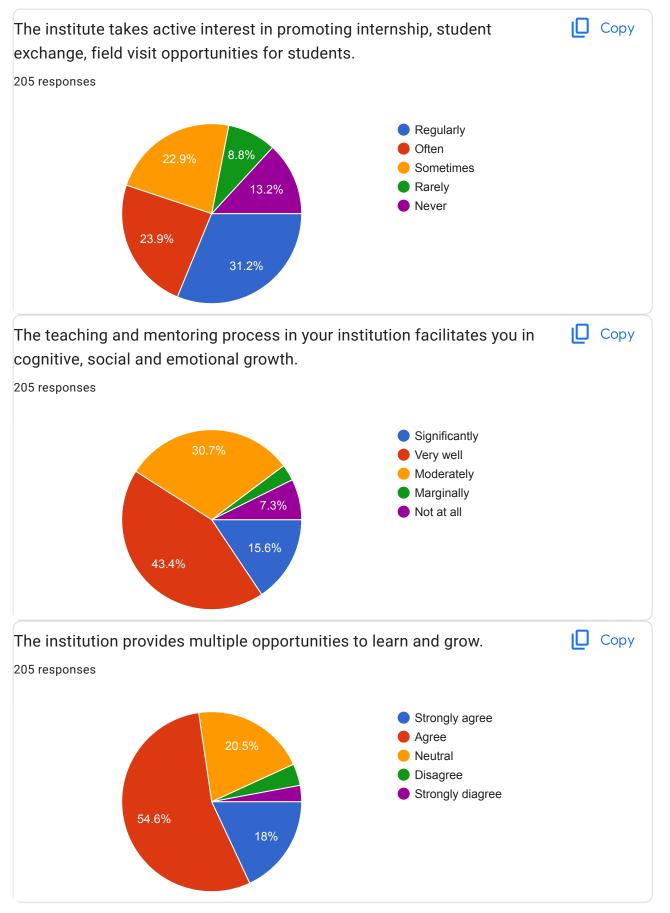

|   |  |
| 7095110197                              |   |  |
|                                         |   |  |
| 9573551340                              |   |  |
| 7070001040                              |   |  |
| 9704634073                              |   |  |
| 9704054075                              |   |  |
|                                         |   |  |
| 6300248174                              |   |  |
|                                         |   |  |
| 9121519269                              |   |  |
|                                         |   |  |
| 8977868079                              |   |  |
|                                         |   |  |
| 9014041683                              | 0 |  |
| , , , , , , , , , , , , , , , , , , , , | / |  |











































Give three observation / suggestions to improve the overall teaching – learning experience in your institution.

| 205 responses                                                                                                  |
|----------------------------------------------------------------------------------------------------------------|
|                                                                                                                |
| Nothing                                                                                                        |
| Good                                                                                                           |
| Nothing