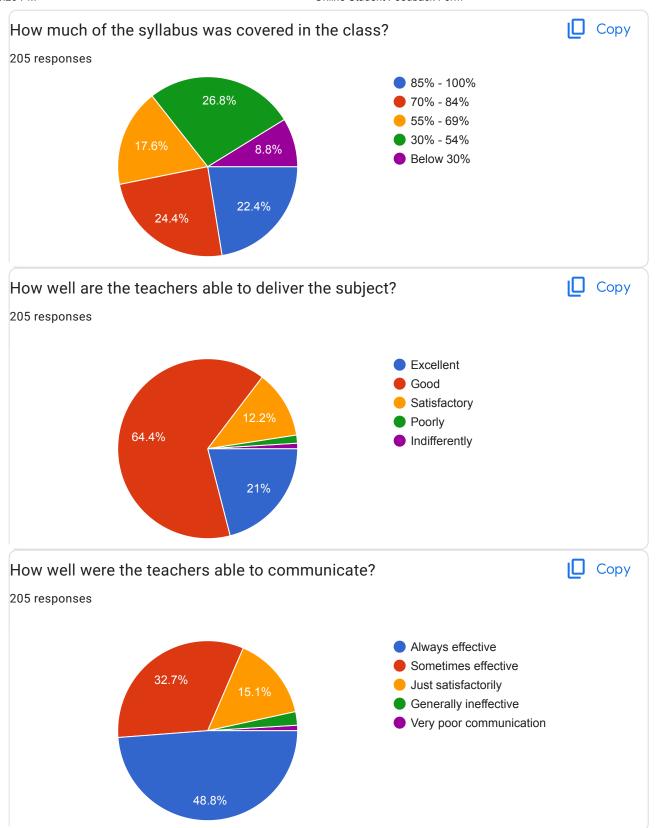

|   |  |
| 7095110197                              |   |  |
|                                         |   |  |
| 9573551340                              |   |  |
| 7070001040                              |   |  |
| 9704634073                              |   |  |
| 9704054075                              |   |  |
|                                         |   |  |
| 6300248174                              |   |  |
|                                         |   |  |
| 9121519269                              |   |  |
|                                         |   |  |
| 8977868079                              |   |  |
|                                         |   |  |
| 9014041683                              | 0 |  |
| , , , , , , , , , , , , , , , , , , , , | / |  |











































Give three observation / suggestions to improve the overall teaching – learning experience in your institution.

| 205 responses                                                                                                  |
|----------------------------------------------------------------------------------------------------------------|
|                                                                                                                |
| Nothing                                                                                                        |
| Good                                                                                                           |
| Nothing